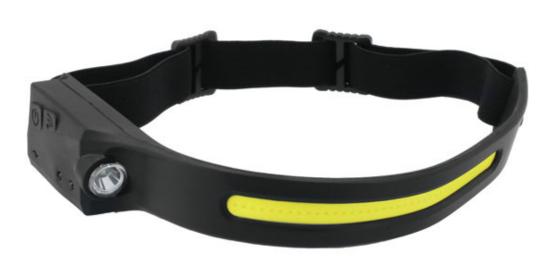

## LED & COB Rechargeable Head Light

A USB rechargeable, waterproof head torch with LED spotlight together with a COB LED strip light, featuring an infrared auto-sensor function allowing the light to be turned on and off with a simple wave of the hand. Each of the lights has a high and a low setting, with the spotlight also featuring a strobe function for emergencies. The main body is manufactured from rubber coated shock resistant plastic and is fitted with an adjustable elasticated headband, and the battery is charged via a USB cable. This is ideal for dark working areas and is suitable for use by mechanics, mobile repairers, patrol men, and plumbers. It could also be used when camping, running and walking.

## Additional Information

- Multi-function, waterproof (IPX4) rechargeable headlight combining an LED torch and COB LED strip light. Brightness: LED 120 lumens, COB 350 lumens.
- 5 switch modes: 100% LED on, 50% LED on, 100% COB on, 50% COB on; plus long press for LED strobe.
- Simple auto-sensor function activation press the sensor switch with the headlight turned on and the required function already selected.
- Working time: 2 6 hours; charging time: 2 hours. Powered by the built in 1200mAh lithium battery. Rechargeable from USB charging cable (included).
- Manufactured from rubber coated ABS plastic, with an adjustable elasticated headband. CE, UKCA & RoHS compliant.