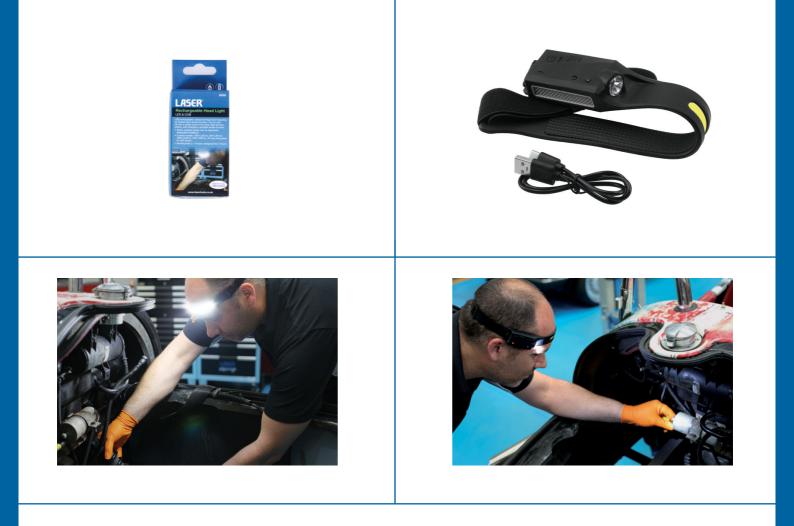

## LED & COB Rechargeable Head Light

A USB rechargeable, waterproof head torch with LED spotlight together with a COB LED strip light, featuring an infrared auto-sensor function allowing the light to be turned on and off with a simple wave of the hand. Each of the lights has a high and a low setting, with the spotlight also featuring a strobe function for emergencies. The main body is manufactured from rubber coated shock resistant plastic and is fitted with an adjustable elasticated headband, and the battery is charged via a USB cable. This is ideal for dark working areas and is suitable for use by mechanics, mobile repairers, patrol men, and plumbers. It could also be used when camping, running and walking.

## Additional Information

- Multi-function, waterproof (IPX4) rechargeable headlight combining an LED torch and COB LED strip light. Brightness: LED 120 lumens, COB 350 lumens.
- 5 switch modes: 100% LED on, 50% LED on, 100% COB on, 50% COB on; plus long press for LED strobe.
- Simple auto-sensor function activation press the sensor switch with the headlight turned on and the required function already selected.
- Working time: 2 6 hours; charging time: 2 hours. Powered by the built in 1200mAh lithium battery. Rechargeable from USB charging cable (included).
- Manufactured from rubber coated ABS plastic, with an adjustable elasticated headband. CE, UKCA & RoHS compliant.